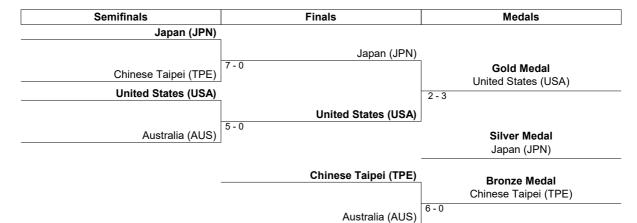

## 5-8 Classification Round

Canada (CAN) Canada (CAN) Rank Team Mexico (MEX) USA 2 Japan Puerto Rico (PUR) 0 - 1 Chinese Taipei 3 Puerto Rico (PUR) Australia Italy (ITA) Puerto Rico Mexico (MEX) Canada Italy Mexico 1 - 4 Italy (ITA)