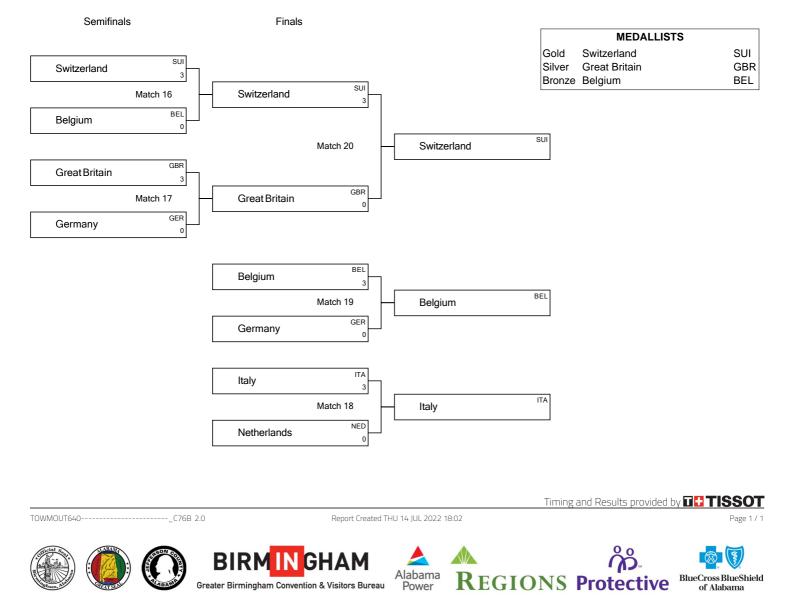

## **Tournament Summary**

| Rank | Country<br>Code | Name          | SUI | GBR | GER | BEL | ITA | NED | Games | Wins | Ties | Cautions | Points | Remark |
|------|-----------------|---------------|-----|-----|-----|-----|-----|-----|-------|------|------|----------|--------|--------|
| 1    | SUI             | Switzerland   | -   | 3   | 3   | 3   | 3   | 3   | 5     | 5    | 0    | 1        | 15     | Q      |
| 2    | GBR             | Great Britain | 0   | -   | 3   | 3   | 3   | 3   | 5     | 4    | 0    | 1        | 12     | Q      |
| 3    | GER             | Germany       | 0   | 0   | -   | 1   | 3   | 3   | 5     | 2    | 1    | 1        | 7      | Q      |
| 4    | BEL             | Belgium       | 0   | 0   | 1   | -   | 1   | 3   | 5     | 1    | 2    | 5        | 5      | Q      |
| 5    | ITA             | Italy         | 0   | 0   | 0   | 1   | -   | 1   | 5     | 0    | 2    | 7        | 2      |        |
| 6    | NED             | Netherlands   | 0   | 0   | 0   | 0   | 1   | -   | 5     | 0    | 1    | 3        | 1      |        |